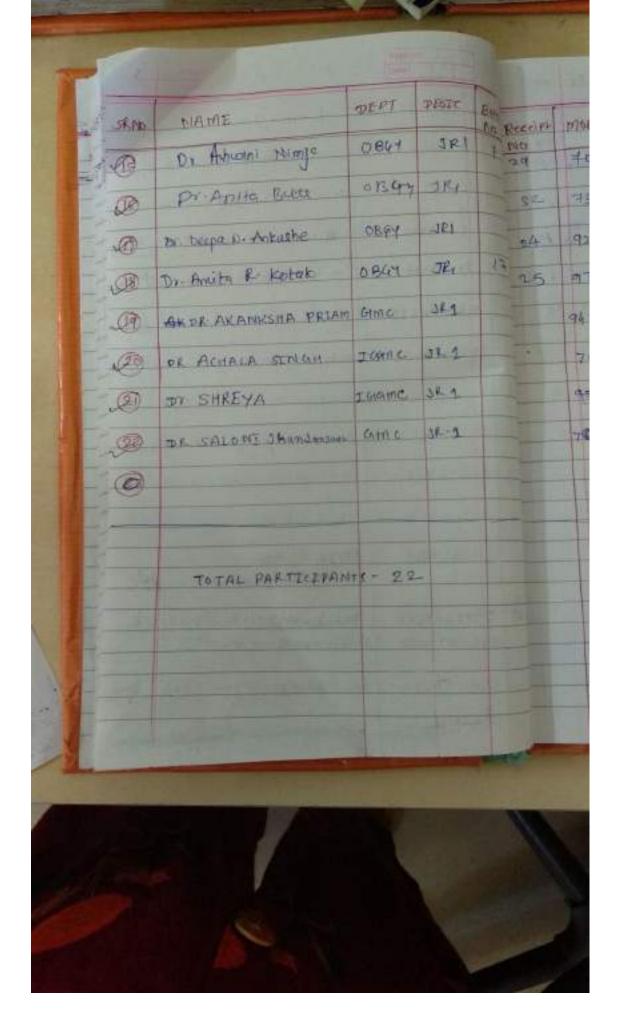

|



| 10/2       | Receipt<br>No | 17108III NO 40767 | emmi-Ja  ashaminimiets Bame                     | 1      |
|------------|---------------|-------------------|-------------------------------------------------|--------|
|            | 9:2.          | TATOCASELT        | ~                                               | Apple  |
| 11/14      | 24.\          | 9289485092        | de despantiushe & @gmail.                       | Michae |
| No.        | 25            | 9475527861        | om takotak 43@gmail-Lon  pumpum payam sa@gmail- |        |
| The second |               | 7699297944        | achaia single 65 @ gray                         | 77     |
| -          |               | 4545744473        | Ct being 122 th grant war                       | h-     |
|            |