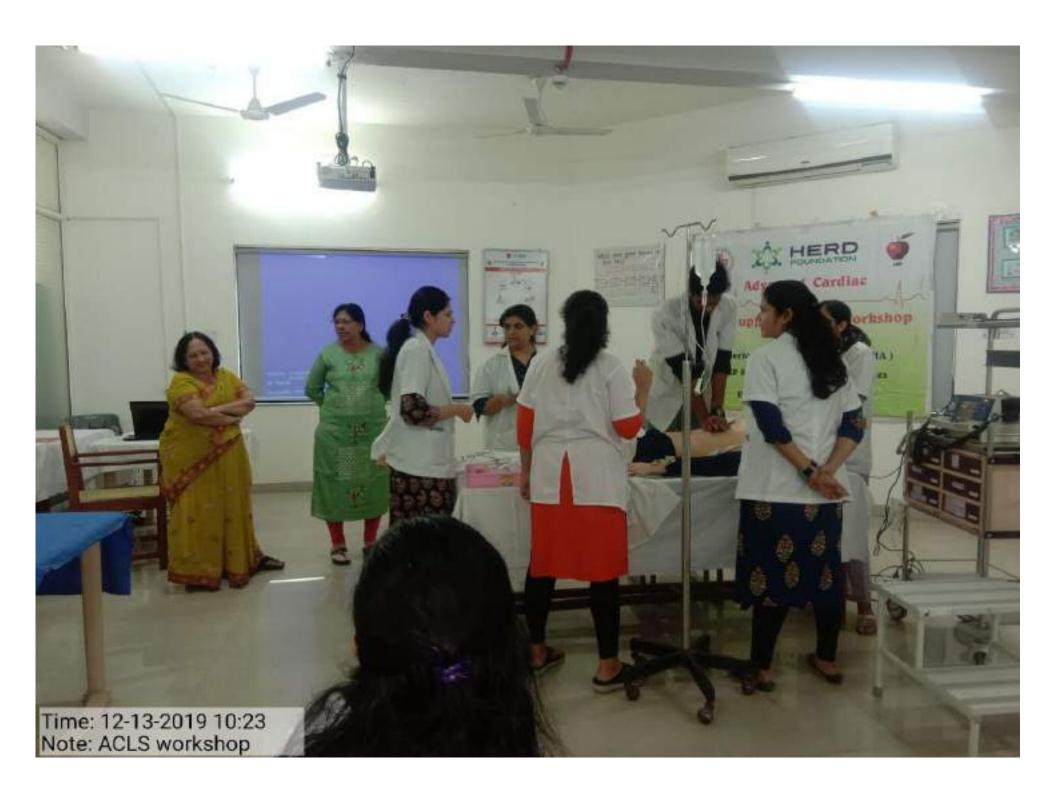

sions and breaths for Cycle2
- 5. AEDuse
  - Powers on AED
    - TurnsAEDonbypushingbuttonorliftinglidassoonasitarrives
  - Correctly attachespads
    - Places proper-sized (adult) pads for victim's age in correctlocation
  - Clears foranalysis
    - ClearsrescuersfromvictimforAEDtoanalyzerhythm(pushesanalyzebuttonifrequiredbydevice)
    - Communicates clearly to all other rescuers to stop touchingvictim
  - · Clears to safely delivershock
    - Communicates clearly to all other rescuers to stop touchingvictim
  - Delivers ashock
    - Resumes chest compressions immediately after shockdelivery
    - Does not turn off AED duringCPR
- 6. Resumescompressions
  - Ensures that high-quality chest compressions are resumed immediately after shockdelivery
    - Performs same steps forcompressions

















# NKP SIMS & Lata Mangeshkar Hospital Clinical Skill Lab Manikins List

| Sr. No | Item Name                                      | Quantity  |
|--------|------------------------------------------------|-----------|
| 1.     | Adult CPR Manikin                              | 19 (Blue) |
| 2.     | Infant CPR Manikin                             | 13 (Blue) |
| 3.     | CPR Manikin                                    | 1         |
| 4.     | Little Anne BLS Manikin with AED Capability    | 1         |
| 5.     | Little Anne BLS Manikin without AED Capability | 4         |
| 6.     | Laerdal ALS Baby 200                           | 2         |
| 7.     | Laerdal Airway Management Manikin              | 1         |
| 8.     | Resusci Anne Advanced Skills Trainer           | 1