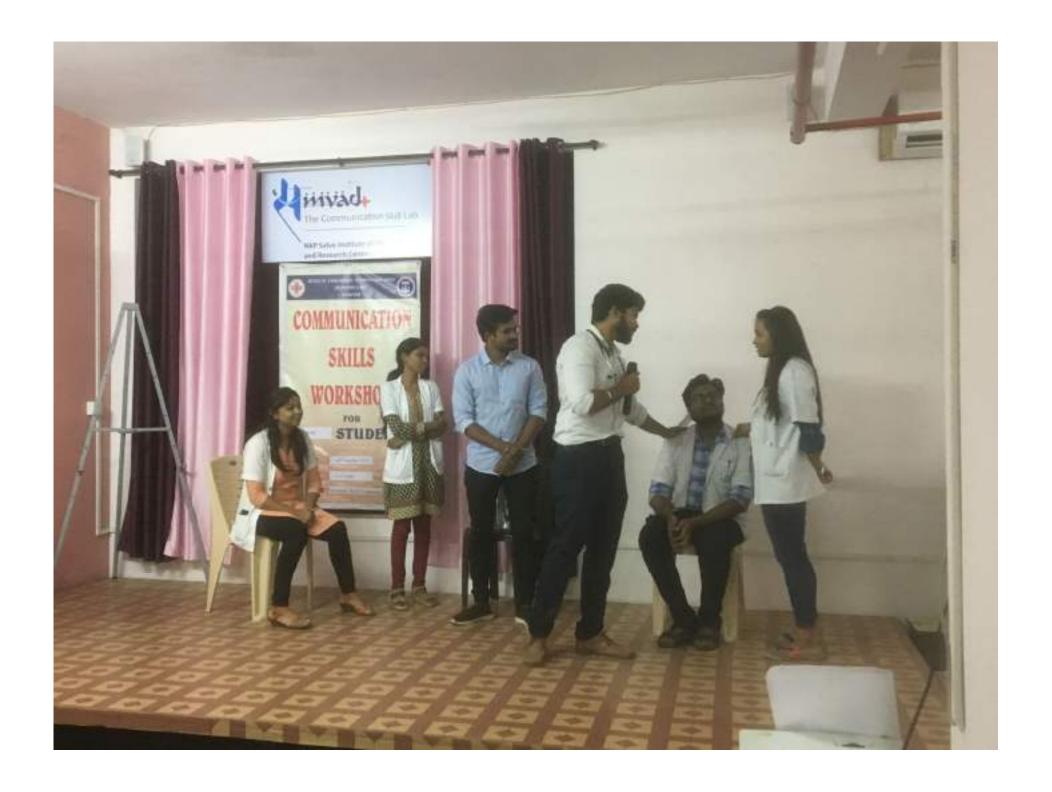

# **7.3 Best Practices**

| S.NO | Page No                       |         |
|------|-------------------------------|---------|
| 1    | Life Saving Skills Workshops  | 2-323   |
| 2    | Communication Skills workshop | 324-423 |