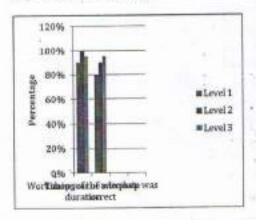

- 1. Etiquettes in communication Lecturé
- Handling difficult clinical scenarios in OPD, wards, cumps — Through role play by students in small groups.
- Written communication Maintaining case records and writing discharge summary- Demonstrated through a lecture

- Oral communication Making presentations for conferences and seminars (Powerpoint presentations, Posters) Demonstrated through a lecture.
- 5. Feedback from students and facilitator.

#### Result:

Graph 1: Communication workshop level I- 5 workshops

Communication workshop level I- 5 workshops conducted



Graph 2: Communication skills workshop level II- 4 workshops conducted



Graph 3: Communication skills workshop level III- 2 workshops conducted



Graph 4: Usefulness of the three workshops



Graph 5: Duration of workshops



Graph 6: Faculty feedback



#### Discussion

It has been seen in the past few years that there has been a huge progress in the medical field. However a major deficiency was observed regarding the communication skills. Studies have proved that effective interviewing and communication skills can not only be learnt but also forgotten.4,5 Along with such an advancement in the clinical branch a need was felt on improving the communication skills of the professionals so that they get an easy way to interact with the patients and convey the information required in a better manner. Part of the doctor's task is to help the patient understand the information so that the patient may help himself.6 Good doctors communicate effectively with patients. They identify parients' problems more accurately,