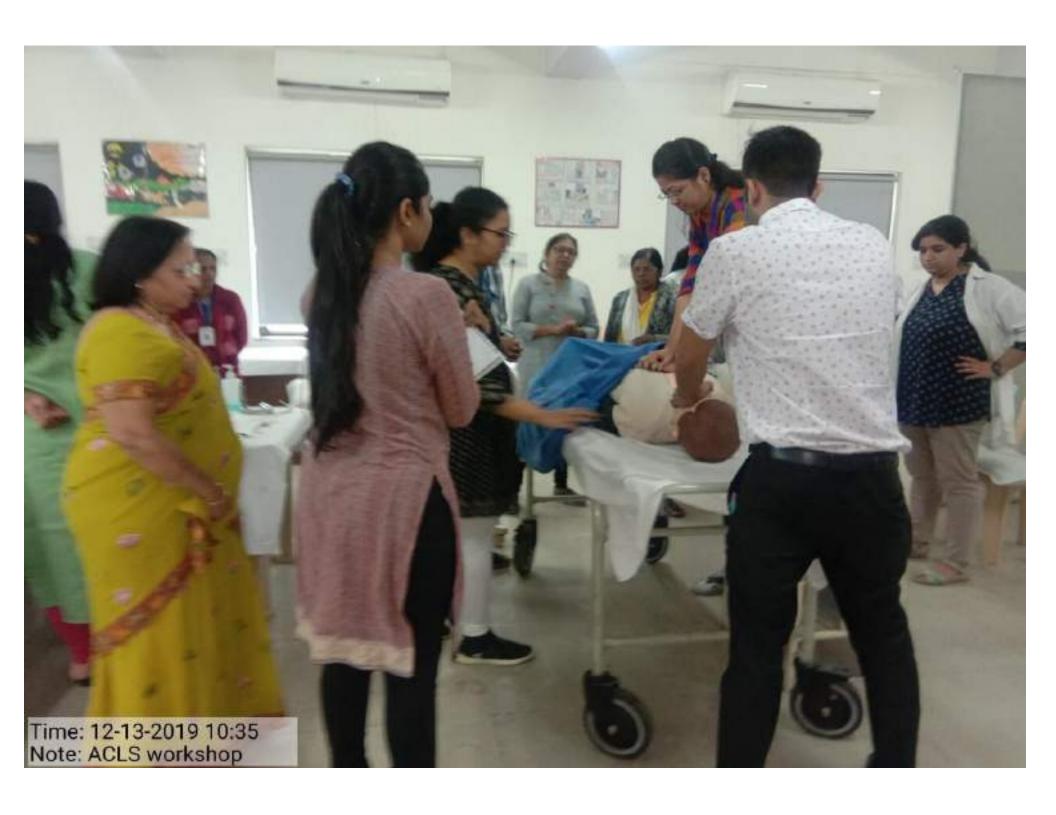

ons and breaths for Cycle2
- 5. AEDuse
  - Powers on AED
    - TurnsAEDonbypushingbuttonorliftinglidassoonasitarrives
  - Correctly attachespads
    - Places proper-sized (adult) pads for victim's age in correctlocation
  - Clears foranalysis
    - ClearsrescuersfromvictimforAEDtoanalyzerhythm(pushesanalyzebuttonifrequiredbydevice)
    - Communicates clearly to all other rescuers to stop touchingvictim
  - · Clears to safely delivershock
    - Communicates clearly to all other rescuers to stop touchingvictim
  - Delivers ashock
    - Resumes chest compressions immediately after shockdelivery
    - Does not turn off AED duringCPR
- 6. Resumescompressions
  - Ensures that high-quality chest compressions are resumed immediately after shockdelivery
    - Performs same steps forcompressions

















# NKP SIMS & Lata Mangeshkar Hospital Clinical Skill Lab Manikins List

| Sr. No | Item Name                                      | Quantity  |
|--------|------------------------------------------------|-----------|
| 1.     | Adult CPR Manikin                              | 19 (Blue) |
| 2.     | Infant CPR Manikin                             | 13 (Blue) |
| 3.     | CPR Manikin                                    | 1         |
| 4.     | Little Anne BLS Manikin with AED Capability    | 1         |
| 5.     | Little Anne BLS Manikin without AED Capability | 4         |
| 6.     | Laerdal ALS Baby 200                           | 2         |
| 7.     | Laerdal Airway Management Manikin              | 1         |
| 8.     | Resusci Anne Advanced Skills Trainer           | 1