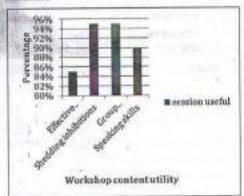

ining prescription in the patient's language Role play by students in small groups where each group is given a different scenario.
- 5. Feedback from students and facilitator.

Level III - Conducted for Final Year MBBS students

- 1. Etiquettes in communication Lecturé
- Handling difficult clinical scenarios in OPD, wards, cumps — Through role play by students in small groups.
- Written communication Maintaining case records and writing discharge summary- Demonstrated through a lecture

- Oral communication Making presentations for conferences and seminars (Powerpoint presentations, Posters) Demonstrated through a lecture.
- 5. Feedback from students and facilitator.

#### Result:

Graph 1: Communication workshop level I- 5 workshops

Communication workshop level I- 5 workshops conducted



Graph 2: Communication skills workshop level II- 4 workshops conducted



Graph 3: Communication skills workshop level III- 2 workshops conducted



Graph 4: Usefulness of the three workshops



Graph 5: Duration of workshops



Graph 6: Faculty feedback



#### Discussion

It has been seen in the past few years that there has been a huge progress in the medical field. However a major deficiency was observed regarding the communication skills. Studies have proved that effective interviewing and communication skills can not only be learnt but also forgotten.4,5 Along with such an advancement in the clinical branch a need was felt on improving the communication skills of the professionals so that they get an easy way to interact with the patients and convey the information required in a be