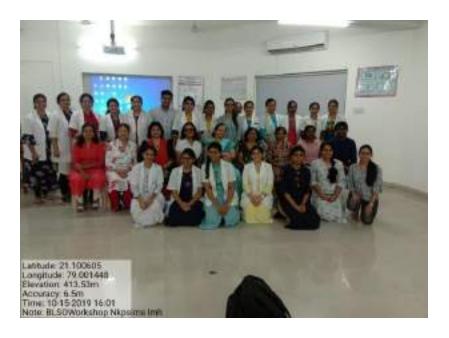

| 2017  | 2                     | 84               |          |                       |              |     |
|-------|-----------------------|------------------|----------|-----------------------|--------------|-----|
| 2018  | 2                     | 44               |          |                       |              |     |
| 2019  | 4                     | 154              |          |                       |              |     |
| 2020  | T.                    | 35               |          |                       | -            |     |
| TOTAL |                       |                  |          |                       |              |     |
|       | A                     | HA BLS           |          |                       | AHA ACLS     |     |
| Year  | Number of<br>Workshop | Participants     |          | Number of<br>Workshop | Participants |     |
| 2017  | 4                     | 113              |          | 4                     | 113          |     |
| 2018  | 4                     | 112              |          | 4                     | 105          |     |
| 2019  | 3                     | 54               |          | 3                     | 54           |     |
| 2020  | 3                     | 42               |          | 3                     | 41           |     |
| TOTAL |                       |                  |          |                       |              | 1.0 |
|       | BLSO                  |                  |          | ALSO                  |              |     |
| Year  | Number of<br>Workshop | Participants     |          | Number of<br>Workshop | Participants |     |
| 2018  | -                     |                  |          | 1                     | 42           |     |
| 2019  | 2                     | 38               | 2019     | 2                     | 49           |     |
| 2020  |                       |                  |          |                       |              |     |
| TOTAL |                       |                  |          |                       |              |     |
|       | CODE Blue to          | raining for MBBS | Students |                       |              | 4   |
| Year  | Number of<br>Workshop | Participants     |          |                       |              |     |
| 2017  | 2                     | 84               |          |                       |              |     |
| 2018  | 4                     | 124              |          |                       |              |     |
| 2019  | 4                     | 154              |          |                       |              |     |