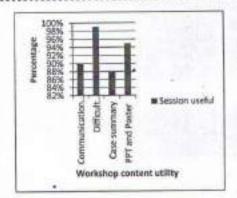

students and facilitator.

Level III - Conducted for Final Year MBBS students

- 1. Etiquettes in communication Lecturé
- Handling difficult clinical scenarios in OPD, wards, cumps — Through role play by students in small groups.
- Written communication Maintaining case records and writing discharge summary- Demonstrated through a lecture

- Oral communication Making presentations for conferences and seminars (Powerpoint presentations, Posters) Demonstrated through a lecture.
- 5. Feedback from students and facilitator.

#### Result:

Graph 1: Communication workshop level I- 5 workshops

Communication workshop level I- 5 workshops conducted



Graph 2: Communication skills workshop level II- 4 workshops conducted



Graph 3: Communication skills workshop level III- 2 workshops conducted



Graph 4: Usefulness of the three workshops



Graph 5: Duration of workshops



Graph 6: Faculty feedback



#### Discussion

It has been seen in the past few years that there has been a huge progress in the medical field. However a major deficiency was observed regarding the communication skills. Studies have proved that effective interviewing and communication skills can not only be learnt but also forgotten.4,5 Along with such an advancement in the clinical branch a need was felt on improving the communication skills of the professionals so that they get an easy way to interact with the patients and convey the information required in a better manner. Part of the doctor's task is to help the patient understand the information so that the patient may help himself.6 Good doctors communic