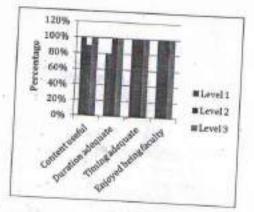

# **7.3 Best Practices**

| S.NO | Page No                       |         |
|------|-------------------------------|---------|
| 1    | Life Saving Skills Workshops  | 2-323   |
| 2    | Communication Skills workshop | 324-423 |