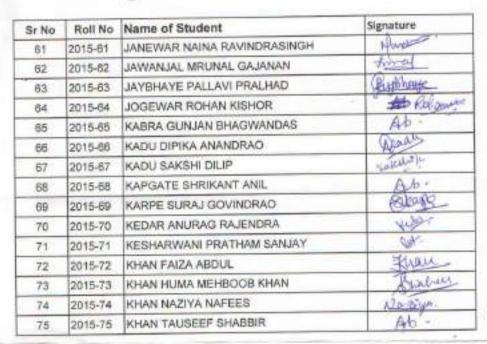

# Basic Life Support (BLS) Workshops

| S.NO | Name of workshop                        | Page no |
|------|-----------------------------------------|---------|
| 1    | BLS-HCP                                 | 8-20    |
| 2    | BLS for MBBS Students                   | 21-26   |
| 3    | BLS for Layperson                       | 27-34   |
| 4    | BLS Mass Awareness Program              | 35-44   |
| 5    | Checklist for practical examination     | 45-46   |
| 5    | BLS Sample certificate                  | 47      |
| 6    | Geotagged photographs of workshop       | 48-51   |
| 7    | IAP-BLS Instructor List                 | 52-53   |
| 8    | Evidence of success: Newspaper coverage | 54      |