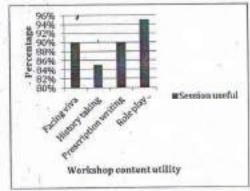

l groups where each group is given a different scenario.
- 5. Feedback from students and facilitator.

Level III - Conducted for Final Year MBBS students

- 1. Etiquettes in communication Lecturé
- Handling difficult clinical scenarios in OPD, wards, cumps — Through role play by students in small groups.
- Written communication Maintaining case records and writing discharge summary- Demonstrated through a lecture

- Oral communication Making presentations for conferences and seminars (Powerpoint presentations, Posters) Demonstrated through a lecture.
- 5. Feedback from students and facilitator.

#### Result:

Graph 1: Communication workshop level I- 5 workshops

Communication workshop level I- 5 workshops conducted



Graph 2: Communication skills workshop level II- 4 workshops conducted



Graph 3: Communication skills workshop level III- 2 workshops conducted



Graph 4: Usefulness of the three workshops



Graph 5: Duration of workshops



Graph 6: Faculty feedback



#### Discussion

It has been seen in the past few years that there has been a huge progress in the medical field. However a major deficiency was observed regarding the communication skills. Studies have proved that effective interviewing and communication skills can not only be learnt but also forgotten.4,5 Along with such an advancement in the clinical branch a need was felt on improving the communication skills of the professionals so that they get an easy way to interact with the patients and convey the information required in a better manner. Part of the doctor's task is to help the patient understand t