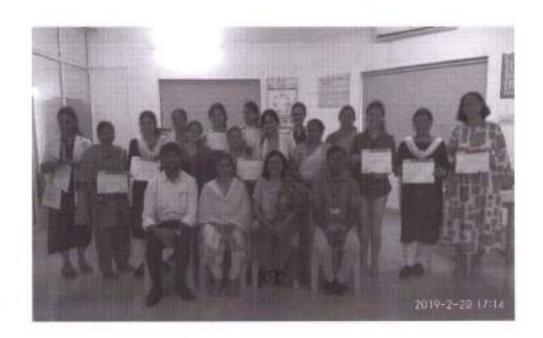

# Basic Life Support (BLS) Workshops

| S.NO | Name of workshop                        | Page no |
|------|-----------------------------------------|---------|
| 1    | BLS-HCP                                 | 8-20    |
| 2    | BLS for MBBS Students                   | 21-26   |
| 3    | BLS for Layperson                       | 27-34   |
| 4    | BLS Mass Awareness Program              | 35-44   |
| 5    | Checklist for practical examination     | 45-46   |
| 5    | BLS Sample certificate                  | 47      |
| 6    | Geotagged photographs of workshop       | 48-51   |
| 7    | IAP-BLS Instructor List                 | 52-53   |
| 8    | Evidence of success: Newspaper coverage | 54      |