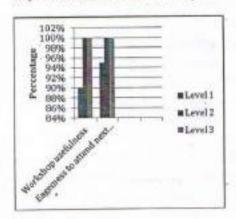

ted for Final Year MBBS students

- 1. Etiquettes in communication Lecturé
- Handling difficult clinical scenarios in OPD, wards, cumps — Through role play by students in small groups.
- Written communication Maintaining case records and writing discharge summary- Demonstrated through a lecture

- Oral communication Making presentations for conferences and seminars (Powerpoint presentations, Posters) Demonstrated through a lecture.
- 5. Feedback from students and facilitator.

#### Result:

Graph 1: Communication workshop level I- 5 workshops

Communication workshop level I- 5 workshops conducted



Graph 2: Communication skills workshop level II- 4 workshops conducted



Graph 3: Communication skills workshop level III- 2 workshops conducted



Graph 4: Usefulness of the three workshops



Graph 5: Duration of workshops



Graph 6: Faculty feedback



#### Discussion

It has been seen in the past few years that there has been a huge progress in the medical field. However a major deficiency was observed regarding the communication skills. Studies have proved that effective interviewing and communication skills can not only be learnt but also forgotten.4,5 Along with such an advancement in the clinical branch a need was felt on improving the communication skills of the professionals so that they get an easy way to interact with the patients and convey the information required in a better manner. Part of the doctor's task is to help the patient understand the information so that the patient may help himself.6 Good doctors communicate effectively with patients. They identify p