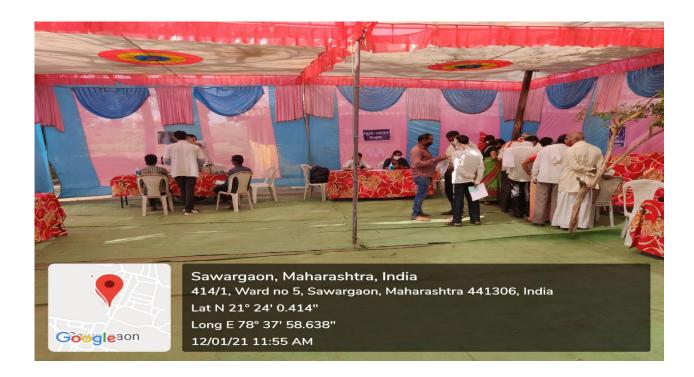

## **Department of Community Medicine**

Report on "Free diagnostic and Blood Donation Camps"

As per directives given by Hon'ble working chairman Dr. Ashish Deshmukh, series of "Free diagnostic and Blood Donation Camps" was organised by Dept. of Community Medicine. Total 14 camps were conducted during the period of 11/01/2021 to 19/01/2021 at different places in Katol and Narkhed taluka. Dr. Deoke, Professor, Dept. of Community Medicine was the incharge of all these camps. Hon'ble working Chairman Dr. Ashish Deshmukh were present at each camp site and appreciated the hardwork for organising camp and also rewarded the Corona warriors from camp sites for rendering their services to humankind. Assistant Professors of the department Dr. Leena Balpande, Dr. Sayli Bhagat, Dr. Ketan Dagdiya and Junior residents Dr. Pranita Dharmadhikari, Dr. Sneha Patil and Dr. Antara Soni were posted on rotation basis at different camp sites. Dr. Anuprita Bhadage was camp coordinator. Teams of doctors from various departments like Medicine, Surgery, Paediatrics, OBGY, ENT, Ophthalmology, Orthopaedics, Skin and Dental rendered their services. Team from LMH Blood and Component Centre Bank was also present. MSW's Mr. Ramesh Ramtekkar, Mrs. Sunita Ramtekkar and Mrs. Jaya Awale were posted at camp to explained various schemes and facilities available at Lata Mangeshkar Hospital. Approximately 4000 patients were examined and needy patients were referred to LMH, for further necessary evaluation and treatment. Total 168 people donated the blood.

| Date       | Area            | Total Patients screened | Total reffered | Blood<br>donors |
|------------|-----------------|-------------------------|----------------|-----------------|
| 11/01/2021 | Kondhali        | 235                     | 85             | 8               |
| 11/01/2021 | Ridhora         | 302                     | 30             | 9               |
| 12/01/2021 | Sawargaon       | 266                     | 100            | 8               |
| 12/01/2021 | Pipla(Kewalram) | 303                     | 57             | 11              |
| 13/01/2021 | Yenwa           | 225                     | 89             | 18              |
| 13/01/2021 | Paradsinga      | 210                     | 34             | 17              |
| 15/01/2021 | Lohari sawanga  | 283                     | 54             | 16              |
| 15/01/2021 | Belona          | 335                     | 44             | 12              |
| 16/01/2021 | Murti           | 289                     | 52             | 5               |
| 16/01/2021 | College campus  | 70                      | 13             | -               |
| 18/01/2021 | Narkhed         | 451                     | 98             | 7               |
| 18/01/2021 | Mohad           | 321                     | 115            | 3               |
| 19/01/2021 | Katol           | 329                     | 56             | 25              |
| 19/01/2021 | Jalalkheda      | 297                     | 104            | 23              |