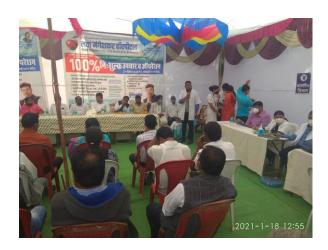

## **Department of Community Medicine**

Report on "Free diagnostic and Blood Donation Camps"

As per directives given by Hon'ble working chairman Dr. Ashish Deshmukh, series of "Free diagnostic and Blood Donation Camps" was organised by Dept. of Community Medicine. Total 14 camps were conducted during the period of 11/01/2021 to 19/01/2021 at different places in Katol and Narkhed taluka. Dr. Deoke, Professor, Dept. of Community Medicine was the incharge of all these camps. Hon'ble working Chairman Dr. Ashish Deshmukh were present at each camp site and appreciated the hardwork for organising camp and also rewarded the Corona warriors from camp sites for rendering their services to humankind. Assistant Professors of the department Dr. Leena Balpande, Dr. Sayli Bhagat, Dr. Ketan Dagdiya and Junior residents Dr. Pranita Dharmadhikari, Dr. Sneha Patil and Dr. Antara Soni were posted on rotation basis at different camp sites. Dr. Anuprita Bhadage was camp coordinator. Teams of doctors from various departments like Medicine, Surgery, Paediatrics, OBGY, ENT, Ophthalmology, Orthopaedics, Skin and Dental rendered their services. Team from LMH Blood and Component Centre Bank was also present. MSW's Mr. Ramesh Ramtekkar, Mrs. Sunita Ramtekkar and Mrs. Jaya Awale were posted at camp to explained various schemes and facilities available at Lata Mangeshkar Hospital. Approximately 4000 patients were examined and needy patients were referred to LMH, for further necessary evaluation and treatment. Total 168 people donated the blood.