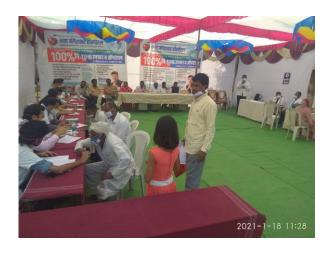

## **Department of Community Medicine**

Report on "Free diagnostic and Blood Donation Camps"

As per directives given by Hon'ble working chairman Dr. Ashish Deshmukh, series of "Free diagnostic and Blood Donation Camps" was organised by Dept. of Community Medicine. Total 14 camps were conducted during the period of 11/01/2021 to 19/01/2021 at different places in Katol and Narkhed taluka. Dr. Deoke, Professor, Dept. of Community Medicine was the incharge of all these camps. Hon'ble working Chairman Dr. Ashish Deshmukh were present at each camp site and appreciated the hardwork for organising camp and also rewarded the Corona warriors from camp sites for rendering their services to humankind. Assistant Professors of the department Dr. Leena Balpande, Dr. Sayli Bhagat, Dr. Ketan Dagdiya and Junior residents Dr. Pranita Dharmadhikari, Dr. Sneha Patil and Dr. Antara Soni were posted on rotation basis at different camp sites. Dr. Anuprita Bhadage was camp coordinator. Teams of doctors from various departments like Medicine, Surgery, Paediatrics, OBGY, ENT, Ophthalmology, Orthopaedics, Skin and Dental rendered their services. Team from LMH Blood and Component Centre Bank was also present. MSW's Mr. Ramesh Ramtekkar, Mrs. Sunita Ramtekkar and Mrs. Jaya Awale were posted at camp to explained various schemes and facilities available at Lata Mangeshkar Hospital. Approximately 4000 patients were examined and needy patients were referred to LMH, for further necessary evaluation and treatment. Total 168 people donated the blood.